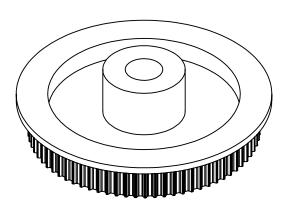

## PLASTOCK ® **Manufactured by Putnam Precision Molding**

**Part Number:** 

75MSF

www.plastock.biz © 2010 Putnam Precision Molding **Part Description:** 

.0816" Pitch (40 DP) Timing Belt Pulleys For Belts up to 1/4" Wide