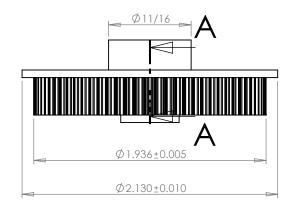

## **SECTION A-A**

## PLASTOCK ® **Manufactured by Putnam Precision Molding**

**Part Number:** 

75MSF

www.plastock.biz © 2010 Putnam Precision Molding **Part Description:** 

.0816" Pitch (40 DP) Timing Belt Pulleys For Belts up to 1/4" Wide

Dimensions are in inches Tolerances: Fractional <u>+</u> 0.015

PROPRIETARY AND CONFIDENTIAL:

THE INFORMATION CONTAINED IN THIS DRAWING IS THE SOLE PROPERTY OF PUTNAM PRECISION MOLDING. ANY REPRODUCTION IN PART OR AS A WHOLE WITHOUT THE WRITTEN PERMISSION OF PUTNAM PRECISION MOLDING IS PROHIBITED. INFORMATION IN THIS DRAWING IS PROVIDED FOR REFERENCE ONLY.