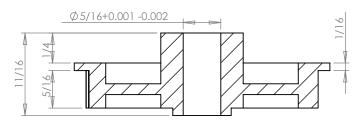

## **SECTION A-A**

Dimensions are in inches Tolerances: Fractional <u>+</u> 0.015

PROPRIETARY AND CONFIDENTIAL:

THE INFORMATION CONTAINED IN THIS DRAWING IS THE SOLE PROPERTY OF PUTNAM PRECISION MOLDING. ANY REPRODUCTION IN PART OR AS A WHOLE WITHOUT THE WRITTEN PERMISSION OF PUTNAM PRECISION MOLDING IS PROHIBITED. INFORMATION IN THIS DRAWING IS PROVIDED FOR REFERENCE ONLY.